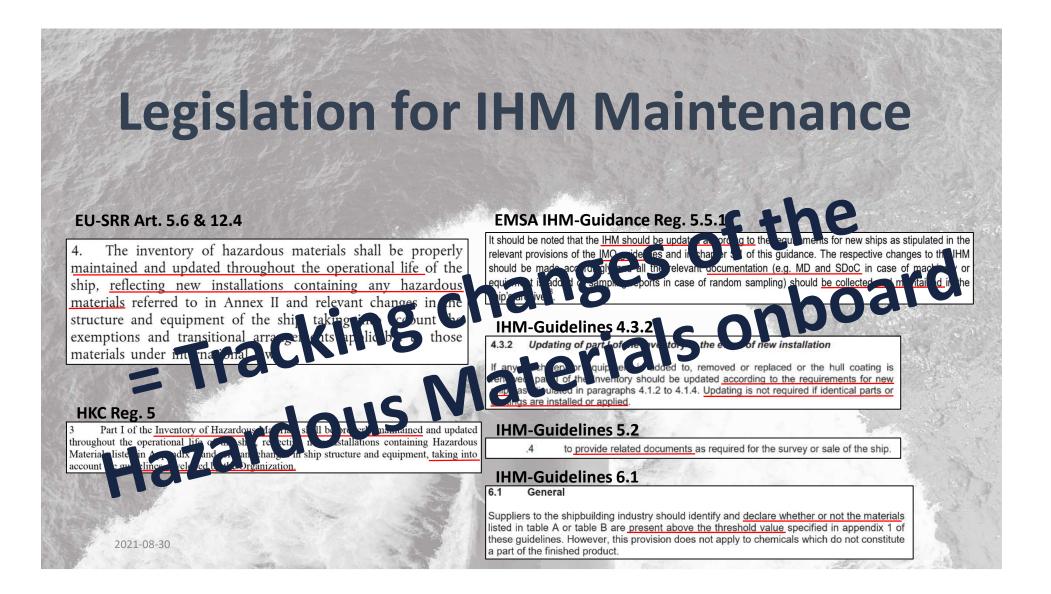

### Legislation

REGULATIONS -

Services

Ships > 500GT need to have a ship specific certified and maintained IHM – Part I if:

- EU flagged
- Visiting an EU-port (regardless of flag)

### **IHM Maintenance**

- Tracking of changes of Hazardous Materials in structure and equipment of a ship ...
- ... on hand of documents from suppliers ... for the whole life of a ship.
- Validity of IHM as long as the ship exists
- Validity of supplier documents as long as product exists onboard