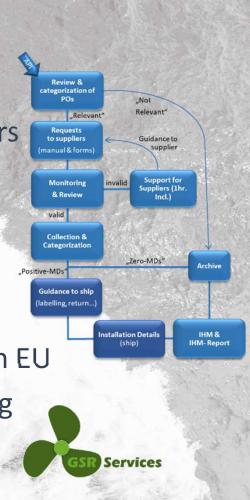

# **Maintenance-Process**

- Requesting documents from <u>relevant</u> suppliers
- Review of documents received

- Tracking of Hazardous materials onboard
- Making changes in certified IHM (copy)
- Updating of IHM-Maintenance report
- Provision of documents for PSC-inspections in EU
- Re-certification of IHM < 5 years by class / flag</li>

## **Suppliers role**

- Provision of
  - 1. "Suppliers Declaration of Conformity" (SDoC)
    - Company specific!
    - Legal statement overtaking responsibility for information provided in MDs
  - 2. "Material Declaration" (MD)
    - Product specific!
    - Information on presence of HazMats
      - "Group MDs" possible in case of identical contents / absence of HazMats!
    - Required also, when no HazMats are contained
  - All suppliers depend on information from own suppliers!