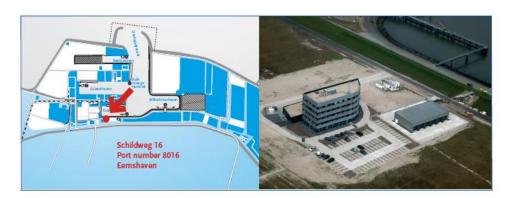

You can register for the workshop by using the following e-mail: <a href="mailto:info@vordingborgerhverv.dk">info@vordingborgerhverv.dk</a>

Place of venue: Schildweg 16, 9979 XR Eemshaven Groningen Seaports Eemshaven (Netherlands)

## Directions to the place of venue

### From Delfzijl:

Take the N<sub>3</sub>60 towards Appingedam until the crossroads with the N<sub>3</sub>3 (Assen-Eemshaven). Turn **left** onto the N<sub>3</sub>3 towards Eemshaven. You will pass Holwierde, Losdorp and Spijk. Continue along this road until the roundabout in Eemshaven; turn **left** (third exit). You are now on the Kwelderweg. Take the third turning on the **right**, after the Theo Pouw yard. At the end turn to the **left**. After a few hundred metres Nijlicht appears on your **left hand**.

### From Groningen (via N46):

Take the N46 (Eemshavenweg) towards Eemshaven. Continue along this road until Eemshaven and take the first turn on the **right** (Kwelderweg). You are now driving towards the Electrabel power station. Take the first turning on the **left** and at the end of the road turn to the **right**. Nijlicht appears on your **right** hand.

#### From Veendam:

Take the N<sub>33</sub> towards Eemshaven. You will pass Appingedam, Holwierde, Losdorp and Spijk. Continue along this road until the roundabout in Eemshaven; turn **left** (third exit). You are now on the Kwelderweg. Take the third turning on the **right**, after the Theo Pouw yard. At the end turn to the **left**. After a few hundred metres Nijlicht appears on your **left hand**.